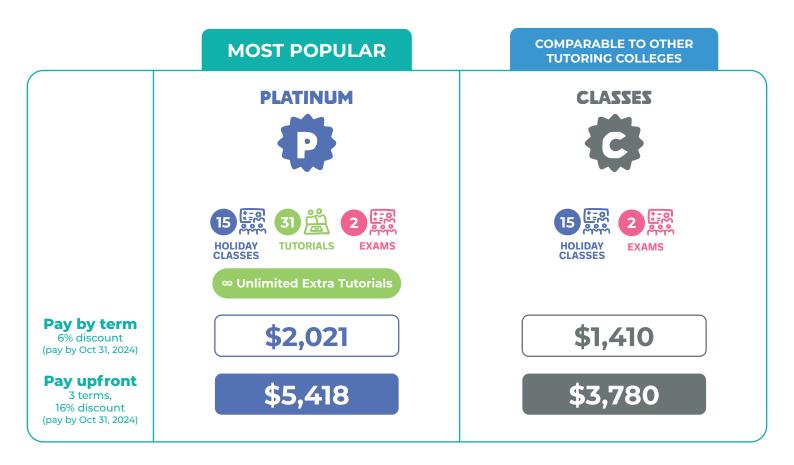

## Year 12 Holiday Course

*in*tuition

All holiday courses include continued support throughout the school term. Here's what's included in your enrolment:

|                                 | CLASSES                                           |  |  |
|---------------------------------|---------------------------------------------------|--|--|
| ✓ All course learning material  | ✓ All course learning material                    |  |  |
| ✓ Homework marking and feedback | <ul> <li>Homework marking and feedback</li> </ul> |  |  |
| ✓ Class videos                  | 🗸 Class videos                                    |  |  |
| ✓ Intuition Extra Questions     | ✔ Intuition Extra Questions                       |  |  |
| ✓ Weekly tutorials              | ✓ 2 complimentary tutorials per term              |  |  |
| ✓ Unlimited extra tutorials     | ✓ Ask-a-Tutor subscription                        |  |  |
| ✓ Ask-a-Tutor subscription with |                                                   |  |  |
| Al Assistance                   |                                                   |  |  |
|                                 |                                                   |  |  |